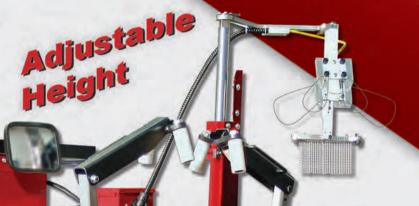

## **SPECIFICATIONS**

X Section Width Up To 18" (455mm) Working Height Adjustable 15" - 32" BTT-5700

TESTER/SPREADER

Bead Diameter Up To 24.5"

Footprint 55.5" x 82" fully extended

## **FEATURES**

- Electric Variable Speed Rotation
  - Quick Change Probe Heads
- Hand and Foot Operated Bi-directional Rotation
- Auto-stop Flaw Detection
- Visible Spark at Flaw Location
- Four Air Tool Ports and Two 110V Outlets
- Accurate Flaw Detection
- Uses Standard 110V Power
- Hand Operated Spread and Lift
- Adjustable Work Height

**Medium Truck Probe!** 

WE'RE WHO YOU CALL (502) 266-7403

Tech@ShamrockMarketingInc.com